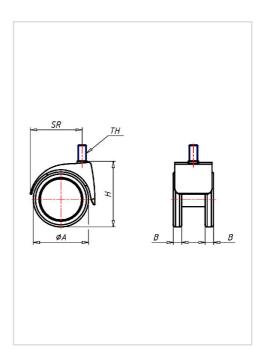

| Swivel castor                                           | Wheel- $\varnothing$ A x width B mm: 75x13+13 |
|---------------------------------------------------------|-----------------------------------------------|
| Load Capacity kg:                                       | 60                                            |
| Load capacity tested according to EN 12530 and EN 12527 |                                               |
| Overall height H mm:                                    | 93                                            |
| Threat mm:                                              | M12x15                                        |
| Swivel radius SR mm:                                    | 71                                            |
| Wheel bearing:                                          | Nylon plain bearing                           |
|                                                         |                                               |