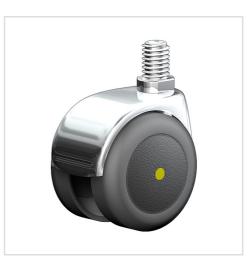

# Swivel castor 540 M12 75 PUEL

Furniture Castors Series 540 GW - Wheel PUEL

#### Wheel

coated in polyurethane, 90±3 Shore Aelecrically conductive  ${<}10^4\Omega$ 

High quality nylon wheel centre

Zinc-die-cast housing - chrome plated Swivel bearing with combined plain-ball bearing Wheel brake - glass fibre reinforced Wheel axle revited